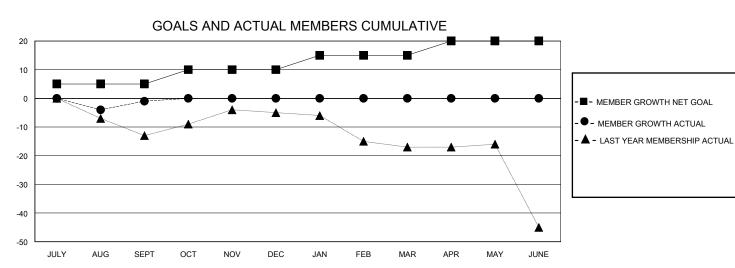

## District 7 N

Results as of: 9/30/2024

0

| GMT:                       |               | GMT CA      |               |                       |                       |                         |                                                    |  |  |
|----------------------------|---------------|-------------|---------------|-----------------------|-----------------------|-------------------------|----------------------------------------------------|--|--|
|                            | Club          | S           |               | Members               |                       |                         |                                                    |  |  |
|                            | RESULTS FOR   | R 2024-2025 |               | RESULTS FOR 2024-2025 |                       |                         |                                                    |  |  |
| QUARTER                    | NEW CLUB GOAL | NEW CLUBS   | DROPPED CLUBS | QUARTER MEMB          | ER GROWTH NET<br>GOAL | MEMBER GROWTH<br>ACTUAL | DROPPED<br>MEMBERS ACTUAL<br>(including transfers) |  |  |
| JULY/AUG/SEPT              | 1             | 0           | 0<br>0        | JULY/AUG/SEPT         | 5                     | 6                       | 7                                                  |  |  |
| OCT/NOV/DEC<br>JAN/FEB/MAR | 1             | 0           | 0             | JAN/FEB/MAR           | 5<br>5                | 0                       | 0                                                  |  |  |

APR/MAY/JUNE

## GOALS AND ACTUAL NEW CLUBS CUMULATIVE

| DROPPED CLUBS: 0  DROPPED MEMBERS |   | 2 CLUBS OF 19 ADDED 1 OR MORE<br>NEW MEMBERS | GENDER DIS<br>MALE<br>FEMALE | TRIBUTION<br>227 (58.96%)<br>158 (41.04%) |   |
|-----------------------------------|---|----------------------------------------------|------------------------------|-------------------------------------------|---|
| DECEASED                          | 0 | CLICK HEDE FOR CHIMILIATIVE                  | TOTAL FAMILY UNIT MEMBERS    |                                           | 0 |
| LUB CANCELLED 0                   |   | CLICK HERE FOR CUMULATIVE MEMBERSHIP DATA    | FAMILY MEMBERS PAYING HALF   |                                           | 0 |
| OTHER TOTAL                       | 7 |                                              | DUES                         |                                           |   |