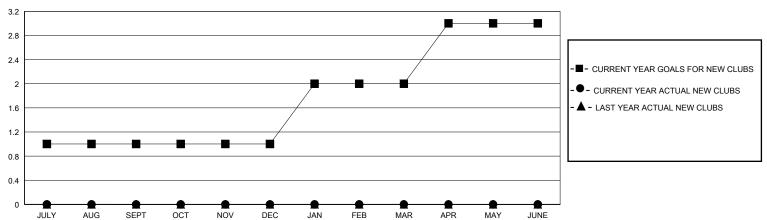

## District 7 N

Results as of: 9/30/2024

0

| GMT:                       |               | GMT CA      |               |                       |                       |                         |                                                    |  |  |
|----------------------------|---------------|-------------|---------------|-----------------------|-----------------------|-------------------------|----------------------------------------------------|--|--|
|                            | Club          | S           |               | Members               |                       |                         |                                                    |  |  |
|                            | RESULTS FOR   | R 2024-2025 |               | RESULTS FOR 2024-2025 |                       |                         |                                                    |  |  |
| QUARTER                    | NEW CLUB GOAL | NEW CLUBS   | DROPPED CLUBS | QUARTER MEMB          | ER GROWTH NET<br>GOAL | MEMBER GROWTH<br>ACTUAL | DROPPED<br>MEMBERS ACTUAL<br>(including transfers) |  |  |
| JULY/AUG/SEPT              | 1             | 0           | 0<br>0        | JULY/AUG/SEPT         | 5                     | 6                       | 7                                                  |  |  |
| OCT/NOV/DEC<br>JAN/FEB/MAR | 1             | 0           | 0             | JAN/FEB/MAR           | 5<br>5                | 0                       | 0                                                  |  |  |

APR/MAY/JUNE